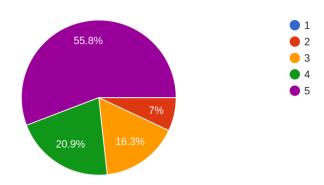

ysis and improvement. We have received the responses in five point scale ranging from 1(poor) to 5 (excellent).

Sd/-Dr. Pallav Jyoti Pal Coordinator, IQAC Krishna Chandra College Sd/-Dr. Goutam Chatterjee Principal Krishna Chandra College

#### Analysis of 43 responses collected from alumni/alumnae

### 1) Relevance of the course in terms of higher studies 43 responses



### 2) Relevance of the course in terms of employability 43 responses



### 3) Relevance of the syllabus 43 responses



#### 4) Coverage of the syllabus

43 responses



## 5) Availability of books and study material in library 43 responses



## 6) Knowledge of the faculty members 43 responses



## 7) Preparedness of the faculty members 43 responses



### 8) Communications skills of the faculty member 43 responses



#### 9) Mentoring facilities of college

43 responses



#### 10) Sports facilities of the college

43 responses



#### 11) Cleanliness of the campus

43 responses



#### 12) Overall feedback

43 responses



Sd/-Dr. Pallav Jyoti Pal Coordinator, IQAC Krishna Chandra College

Sd/-Dr. Goutam Chatterjee Principal Krishna Chandra College