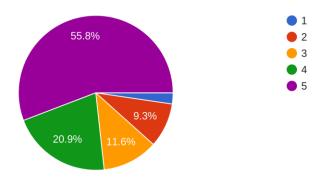

cted the survey by circulating a google form (<a href="https://forms.gle/VC6UqMvrNBXgcAf37">https://forms.gle/VC6UqMvrNBXgcAf37</a>) among the alumni/alumnae. We have received total 43 responses. The survey was tabulated using pie charts for further analysis and improvement. We have received the responses in five point scale ranging from 1(poor) to 5 (excellent).

Sd/-Dr. Pallav Jyoti Pal Coordinator, IQAC Krishna Chandra College Sd/-Dr. Goutam Chatterjee Principal Krishna Chandra College

#### Analysis of 43 responses collected from alumni/alumnae

### 1) Relevance of the course in terms of higher studies 43 responses



### 2) Relevance of the course in terms of employability 43 responses



### 3) Relevance of the syllabus 43 responses



#### 4) Coverage of the syllabus

43 responses



## 5) Availability of books and study material in library 43 responses



## 6) Knowledge of the faculty members 43 responses



## 7) Preparedness of the faculty members 43 responses



### 8) Communications skills of the faculty member 43 responses



#### 9) Mentoring facilities of college

43 responses



#### 10) Sports facilities of the college

43 responses



#### 11) Cleanliness of the campus

43 responses



#### 12) Overall feedback

43 responses



Sd/-Dr. Pallav Jyoti Pal Coordinator, IQAC Krishna Chandra College

Sd/-Dr. Goutam Chatterjee Principal Krishna Chandra College