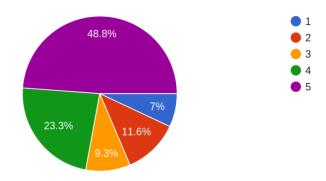

C6UqMvrNBXgcAf37">https://forms.gle/VC6UqMvrNBXgcAf37</a>) among the alumni/alumnae. We have received total 43 responses. The survey was tabulated using pie charts for further analysis and improvement. We have received the responses in five point scale ranging from 1(poor) to 5 (excellent).

Sd/-Dr. Pallav Jyoti Pal Coordinator, IQAC Krishna Chandra College Sd/-Dr. Goutam Chatterjee Principal Krishna Chandra College

#### Analysis of 43 responses collected from alumni/alumnae

### 1) Relevance of the course in terms of higher studies 43 responses



### 2) Relevance of the course in terms of employability 43 responses



### 3) Relevance of the syllabus 43 responses



#### 4) Coverage of the syllabus

43 responses



## 5) Availability of books and study material in library 43 responses



## 6) Knowledge of the faculty members 43 responses



## 7) Preparedness of the faculty members 43 responses



### 8) Communications skills of the faculty member 43 responses



#### 9) Mentoring facilities of college

43 responses



#### 10) Sports facilities of the college

43 responses



#### 11) Cleanliness of the campus

43 responses



#### 12) Overall feedback

43 responses



Sd/-Dr. Pallav Jyoti Pal Coordinator, IQAC Krishna Chandra College

Sd/-Dr. Goutam Chatterjee Principal Krishna Chandra College