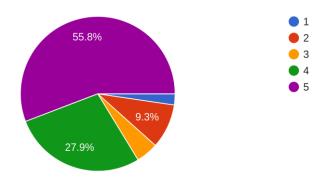

sponses. The survey was tabulated using pie charts for further analysis and improvement. We have received the responses in five point scale ranging from 1(poor) to 5 (excellent).

Sd/-Dr. Pallav Jyoti Pal Coordinator, IQAC Krishna Chandra College Sd/-Dr. Goutam Chatterjee Principal Krishna Chandra College

#### Analysis of 43 responses collected from alumni/alumnae

### 1) Relevance of the course in terms of higher studies 43 responses



### 2) Relevance of the course in terms of employability 43 responses



### 3) Relevance of the syllabus 43 responses



#### 4) Coverage of the syllabus

43 responses



## 5) Availability of books and study material in library 43 responses



## 6) Knowledge of the faculty members 43 responses



## 7) Preparedness of the faculty members 43 responses



### 8) Communications skills of the faculty member 43 responses



#### 9) Mentoring facilities of college

43 responses



#### 10) Sports facilities of the college

43 responses



#### 11) Cleanliness of the campus

43 responses



#### 12) Overall feedback

43 responses



Sd/-Dr. Pallav Jyoti Pal Coordinator, IQAC Krishna Chandra College

Sd/-Dr. Goutam Chatterjee Principal Krishna Chandra College