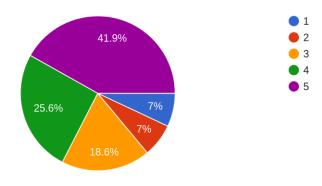

tisfaction among the alumni on syllabus and its transactions.

#### **Methodology:**

We have conducted the survey by circulating a google form (<a href="https://forms.gle/VC6UqMvrNBXgcAf37">https://forms.gle/VC6UqMvrNBXgcAf37</a>) among the alumni/alumnae. We have received total 43 responses. The survey was tabulated using pie charts for further analysis and improvement. We have received the responses in five point scale ranging from 1(poor) to 5 (excellent).

Sd/-Dr. Pallav Jyoti Pal Coordinator, IQAC Krishna Chandra College Sd/-Dr. Goutam Chatterjee Principal Krishna Chandra College

#### Analysis of 43 responses collected from alumni/alumnae

### 1) Relevance of the course in terms of higher studies 43 responses



### 2) Relevance of the course in terms of employability 43 responses



### 3) Relevance of the syllabus 43 responses



#### 4) Coverage of the syllabus

43 responses



## 5) Availability of books and study material in library 43 responses



## 6) Knowledge of the faculty members 43 responses



## 7) Preparedness of the faculty members 43 responses



### 8) Communications skills of the faculty member 43 responses



#### 9) Mentoring facilities of college

43 responses



#### 10) Sports facilities of the college

43 responses



#### 11) Cleanliness of the campus

43 responses



#### 12) Overall feedback

43 responses



Sd/-Dr. Pallav Jyoti Pal Coordinator, IQAC Krishna Chandra College

Sd/-Dr. Goutam Chatterjee Principal Krishna Chandra College