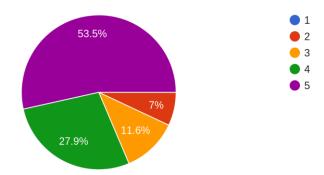

a>) among the alumni/alumnae. We have received total 43 responses. The survey was tabulated using pie charts for further analysis and improvement. We have received the responses in five point scale ranging from 1(poor) to 5 (excellent).

Sd/-Dr. Pallav Jyoti Pal Coordinator, IQAC Krishna Chandra College Sd/-Dr. Goutam Chatterjee Principal Krishna Chandra College

#### Analysis of 43 responses collected from alumni/alumnae

### 1) Relevance of the course in terms of higher studies 43 responses



### 2) Relevance of the course in terms of employability 43 responses



### 3) Relevance of the syllabus 43 responses



#### 4) Coverage of the syllabus

43 responses



## 5) Availability of books and study material in library 43 responses



## 6) Knowledge of the faculty members 43 responses



## 7) Preparedness of the faculty members 43 responses



### 8) Communications skills of the faculty member 43 responses



#### 9) Mentoring facilities of college

43 responses



#### 10) Sports facilities of the college

43 responses



#### 11) Cleanliness of the campus

43 responses



#### 12) Overall feedback

43 responses



Sd/-Dr. Pallav Jyoti Pal Coordinator, IQAC Krishna Chandra College

Sd/-Dr. Goutam Chatterjee Principal Krishna Chandra College