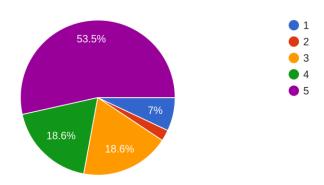

ine mode. The main objective of the feedback to know various levels of satisfaction among the alumni on syllabus and its transactions.

#### **Methodology:**

We have conducted the survey by circulating a google form (<a href="https://forms.gle/VC6UqMvrNBXgcAf37">https://forms.gle/VC6UqMvrNBXgcAf37</a>) among the alumni/alumnae. We have received total 43 responses. The survey was tabulated using pie charts for further analysis and improvement. We have received the responses in five point scale ranging from 1(poor) to 5 (excellent).

Sd/-Dr. Pallav Jyoti Pal Coordinator, IQAC Krishna Chandra College Sd/-Dr. Goutam Chatterjee Principal Krishna Chandra College

#### Analysis of 43 responses collected from alumni/alumnae

### 1) Relevance of the course in terms of higher studies 43 responses



### 2) Relevance of the course in terms of employability 43 responses



### 3) Relevance of the syllabus 43 responses



#### 4) Coverage of the syllabus

43 responses



## 5) Availability of books and study material in library 43 responses



## 6) Knowledge of the faculty members 43 responses



## 7) Preparedness of the faculty members 43 responses



### 8) Communications skills of the faculty member 43 responses



#### 9) Mentoring facilities of college

43 responses



#### 10) Sports facilities of the college

43 responses



#### 11) Cleanliness of the campus

43 responses



#### 12) Overall feedback

43 responses



Sd/-Dr. Pallav Jyoti Pal Coordinator, IQAC Krishna Chandra College

Sd/-Dr. Goutam Chatterjee Principal Krishna Chandra College