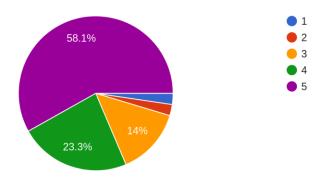

ipal Krishna Chandra College

#### Analysis of 43 responses collected from alumni/alumnae

### 1) Relevance of the course in terms of higher studies 43 responses



### 2) Relevance of the course in terms of employability 43 responses



### 3) Relevance of the syllabus 43 responses



#### 4) Coverage of the syllabus

43 responses



## 5) Availability of books and study material in library 43 responses



## 6) Knowledge of the faculty members 43 responses



## 7) Preparedness of the faculty members 43 responses



### 8) Communications skills of the faculty member 43 responses



#### 9) Mentoring facilities of college

43 responses



#### 10) Sports facilities of the college

43 responses



#### 11) Cleanliness of the campus

43 responses



#### 12) Overall feedback

43 responses



Sd/-Dr. Pallav Jyoti Pal Coordinator, IQAC Krishna Chandra College

Sd/-Dr. Goutam Chatterjee Principal Krishna Chandra College