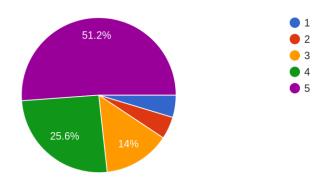

ransactions.

#### **Methodology:**

We have conducted the survey by circulating a google form (<a href="https://forms.gle/VC6UqMvrNBXgcAf37">https://forms.gle/VC6UqMvrNBXgcAf37</a>) among the alumni/alumnae. We have received total 43 responses. The survey was tabulated using pie charts for further analysis and improvement. We have received the responses in five point scale ranging from 1(poor) to 5 (excellent).

Sd/-Dr. Pallav Jyoti Pal Coordinator, IQAC Krishna Chandra College Sd/-Dr. Goutam Chatterjee Principal Krishna Chandra College

#### Analysis of 43 responses collected from alumni/alumnae

### 1) Relevance of the course in terms of higher studies 43 responses



### 2) Relevance of the course in terms of employability 43 responses



### 3) Relevance of the syllabus 43 responses



#### 4) Coverage of the syllabus

43 responses



## 5) Availability of books and study material in library 43 responses



## 6) Knowledge of the faculty members 43 responses



## 7) Preparedness of the faculty members 43 responses



### 8) Communications skills of the faculty member 43 responses



#### 9) Mentoring facilities of college

43 responses



#### 10) Sports facilities of the college

43 responses



#### 11) Cleanliness of the campus

43 responses



#### 12) Overall feedback

43 responses



Sd/-Dr. Pallav Jyoti Pal Coordinator, IQAC Krishna Chandra College

Sd/-Dr. Goutam Chatterjee Principal Krishna Chandra College