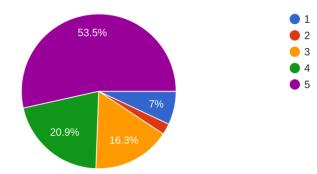

ive point scale ranging from 1(poor) to 5 (excellent).

Sd/-Dr. Pallav Jyoti Pal Coordinator, IQAC Krishna Chandra College Sd/-Dr. Goutam Chatterjee Principal Krishna Chandra College

#### Analysis of 43 responses collected from alumni/alumnae

### 1) Relevance of the course in terms of higher studies 43 responses



### 2) Relevance of the course in terms of employability 43 responses



### 3) Relevance of the syllabus 43 responses



#### 4) Coverage of the syllabus

43 responses



## 5) Availability of books and study material in library 43 responses



## 6) Knowledge of the faculty members 43 responses



## 7) Preparedness of the faculty members 43 responses



### 8) Communications skills of the faculty member 43 responses



#### 9) Mentoring facilities of college

43 responses



#### 10) Sports facilities of the college

43 responses



#### 11) Cleanliness of the campus

43 responses



#### 12) Overall feedback

43 responses



Sd/-Dr. Pallav Jyoti Pal Coordinator, IQAC Krishna Chandra College

Sd/-Dr. Goutam Chatterjee Principal Krishna Chandra College