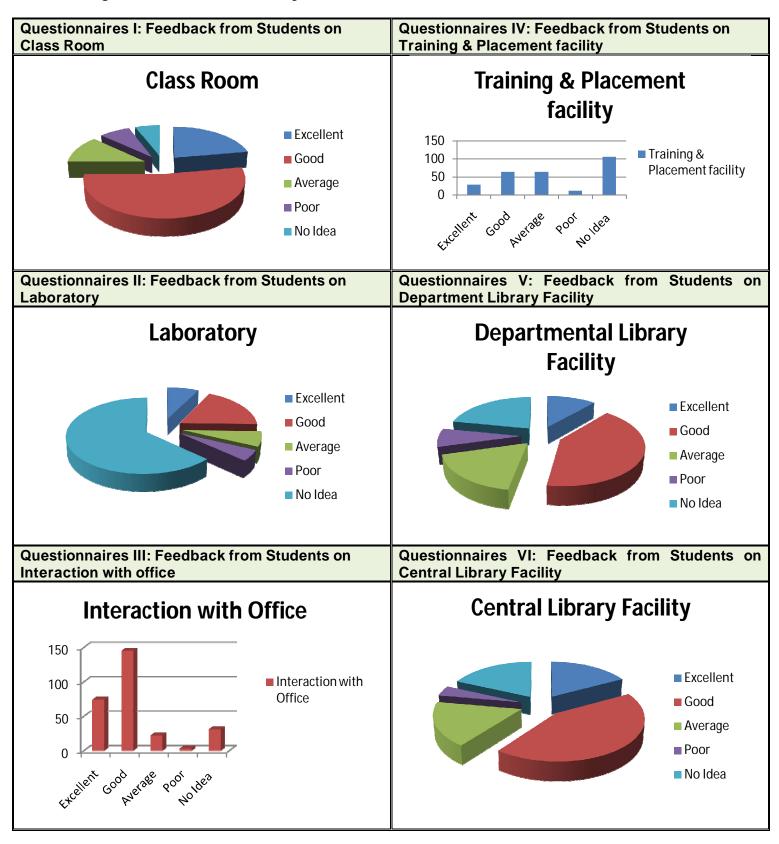

## Report of Feedback from Students of K C College

We have conducted various kinds of feedback from around 300 students of Krishna Chandra College, Hetampur, preparing different forms of questionnaires, the details of which are given in the following section of the feedback reports.